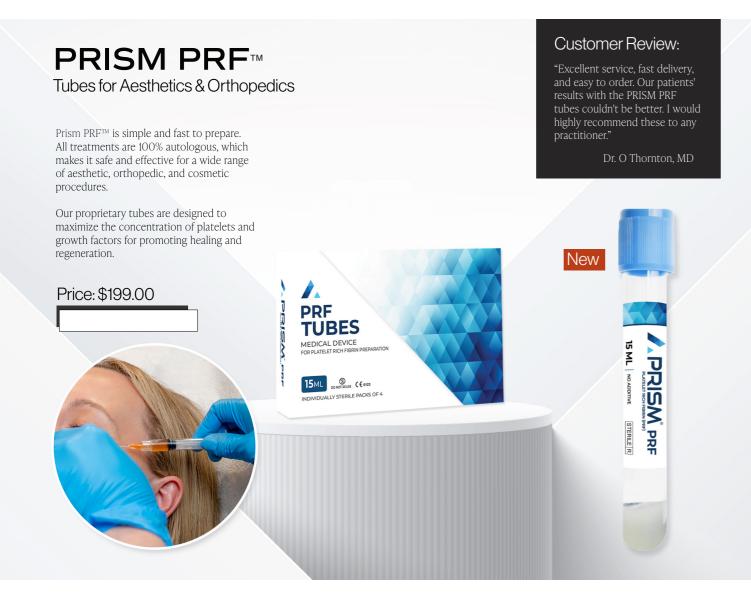

## Simple, Easy & 100% Áutológous

A Safe, Effective Solution for Soft Tissue Rejuvenation & Dermal Enhancement.

rism PRF™ tubes are designed to produce autologous platelet-rich fibrin (PRF) without the use of anticoagulants or artificial additives (biomedical modifiers). This allows for the formation of fibrin membranes and plugs rich in platelets and leukocytes-ideal for wound healing, aesthetic procedures, orthopedics, and regenerative therapies. Once applied to the treatment site, PRF acts as a natural reservoir, gradually releasing growth factors and cytokines over 7 to 14 days. This sustained release supports tissue regeneration, accelerates healing, and enhances overall clinical outcomes.

When selecting PRP or PRF tubes, two factors matter most: purity and platelet recovery. Prism PRF<sup>™</sup> excels in both–giving clinicians the confidence to deliver consistent, high-quality results. Our proprietary advanced gel plug ensures exceptional purity by minimizing red blood cell (RBC) and inflammatory white blood cell (WBC) contamination-resulting in one of the cleanest PRF products on the market.

**KEY BENEFITS:** 

creation of PRF.

IIa medical device.

Box includes 4 tubes (15ml) for the

Individually sterile blister packs to

Additive Free - Does not contain

Anticoagulants or other chemicals.

Tubes comply with all regulatory

eliminate any chance of contamination.

requirements specific to this type of Class

he Eve Hydra-Dermabrasion is the latest innovation currently trending in the skincare industry. Whether used alone or to prep the skin for advanced treatments, The Eve Hydra-Dermabrasion is effectively targeting sun damage, hyperpigmentation, and acne scars. Patients often notice a radiant glow, smoother tone, and minimized pores after just one session. Regular treatments enhance elasticity and hydration, with monthly sessions recommended for lasting results. Additionally, 12 pre-set protocols ensure consistent, professional outcomes-no matter who operates the device.