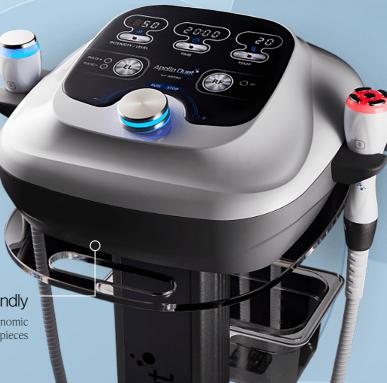

## **ADVANCED+ Skin-Care Solutions** (Apollo Duet + Peptide Serums)

pollo Duet uniquely combines three leading cosmetic technologies - multipolar radio frequency, electroporation, and iontophoresis to deliver superior skin rejuvenation and tightening treatments. This FDA Cleared device enhances collagen production, improves skin elasticity, and provides non-invasive lifting, making it an essential tool for medical professionals looking to offer high demand cosmetic procedures. With its dual-modality approach, the Apollo Duet ensures deeper penetration, optimal results, and patient comfort, setting it apart from conventional skin devices. Whether treating fine lines, wrinkles, or skin laxity, this device empowers physicians to provide noticeable improvements with minimal downtime. A built-in temperature sensor in the RF handle allows users to track patients' skin temperature in real-time and to adjust treatment accordingly. Skincare professionals using Apollo Duet can precisely tune all treatment parameters, including any topicals or Peptide Serums to be used, the target temperature of skin heating or cooling, intensity of radio frequency (RF) and electrical currents, and polarity of iontophoresis.

## Multipolar RF, Electroporation & lontophoresis

## **Apollo Duet**

Apollo Duet is a cutting-edge aesthetic device, uniquely combining three leading aesthetic technologies - 4th generation multipolar radio frequency (RF), electroporation, and iontophoresis. Apollo Duet is also very effective in anti-aging treatment.

## User Friendly

Comfortable, Ergonomic and Easy to Use Handpieces