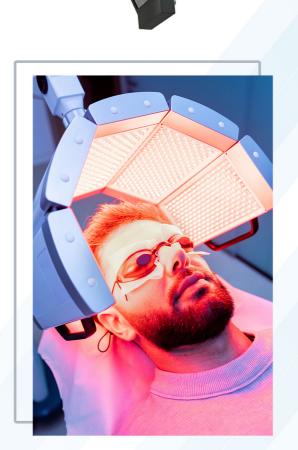

### DermaMend Laser

Low-Level Light Therapy (LLLT) with DermaMend is the therapeutic use of specific light wavelengths to photomodulate cellular function. Proven results for improving healing times, reducing pain, subsiding active acne, promoting skin rejuvenation, psoriasis, hair restoration, and more.

Dermamend harnesses the properties of 450, 630, and 850 nm light via Light Emitting Diode (LED) technology properly delivered and concentrated without discomfort or downtime. In-office LED light therapy uses more powerful strengths than portable or at-home devices, which makes it more effective. Dermamend LED Laser can be used as a standalone therapy or as an adjunct to almost any aesthetic treatment.