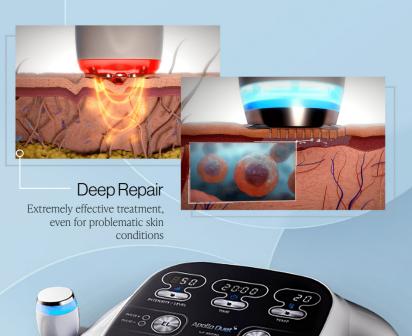

## **ADVANCED+ Skin-Care Solutions** (Apollo Duet + Peptide Serums)

pollo Duet uniquely combines three leading cosmetic technologies - multipolar radio frequency, electroporation, and iontophoresis to deliver superior skin rejuvenation and tightening treatments. This FDA Cleared device enhances collagen production, improves skin elasticity, and provides non-invasive lifting, making it an essential tool for medical professionals looking to offer high demand cosmetic procedures. With its dual-modality approach, the Apollo Duet ensures deeper penetration, optimal results, and patient comfort, setting it apart from conventional skin devices. Whether treating fine lines, wrinkles, or skin laxity, this device empowers physicians to provide noticeable improvements with minimal downtime. A built-in temperature sensor in the RF handle allows users to track patients' skin temperature in real-time and to adjust treatment accordingly. Skincare professionals using Apollo Duet can precisely tune all treatment parameters, including any topicals or Peptide Serums to be used, the target temperature of skin heating or cooling, intensity of radio frequency (RF) and electrical currents, and polarity of iontophoresis.

## Multipolar RF, Electroporation & lontophoresis

## **Apollo Duet**

Apollo Duet is a cutting-edge aesthetic device, uniquely combining three leading aesthetic technologies - 4th generation multipolar radio frequency (RF), electroporation, and iontophoresis. Apollo Duet is also very effective in anti-aging treatment.