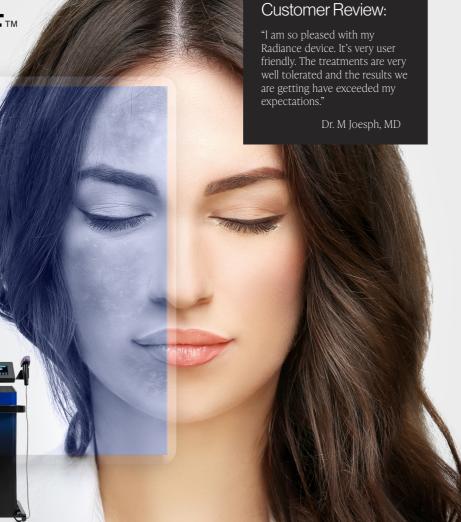

## **Revitalize Skin** Tone & Texture

Microneedling + Radiofrequency (RF) = **Exceptional Natural-Looking Results** 

## **RADIANCE RF**<sup>TM</sup> Microneedling System

RadianceRF is a cutting-edge "Subdermal Adipose Remodeling Device" (SARD) that merges microneedling with radiofrequency (RF) energy to reach the deeper layers of the skin. This advanced technology stimulates the production of collagen and elastin, revitalizing aging skin with remarkable effectiveness. Unlike standard microneedling devices or standalone RF treatments, RadianceRF penetrates deeper, harnessing the synergistic benefits of both methods for stronger, longer-lasting results.

RadianceRF can be used to treat a wide range of concerns including facial wrinkles, acne scars, enlarged pores, sun damage, and even laxity on the neck.

Price: \$65,000 www.RadianceRF.com

Inquire about Our Training Packages