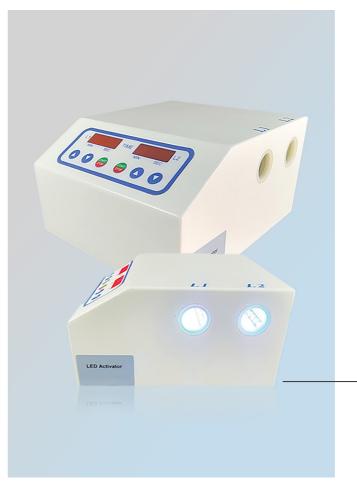

## LED ACTIVATOR

The Juventix LED Activator stimulates the platelets to release bio-active proteins. Platelet Rich Plasma is first concentrated then placed into the LED Activator. During a brief processing period, growth factors and cytokines are released from their storage area on the platelets. The LED Activator insures the highest concentration of regenerative active substances without the use of chemicals while in compliance with current FDA regulations. Engineered for safety and ease of use, the LED Activator provides the greatest quality of activated bio-active proteins to guarantee the best results when using platelet rich plasma for any medical application. The following are selective wavelengths according to the purpose of treatment:

RED: to help cell's growth, collagen synthesis BLUE: to help cell's self-purification, to restrain lipolysis GREEN: to help cellular immunity increase YELLOW: to stimulate cell's activation.

## Boost Your Patient's Results

Promote the expression of beta1-integrin, one of the keys to successful tissue repair.