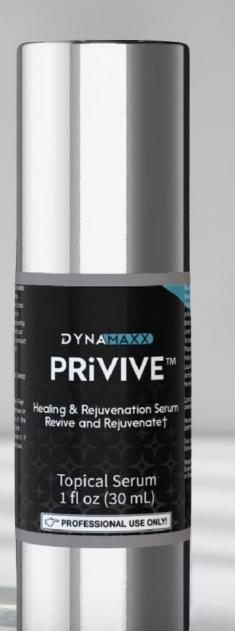

## PRIVIVE<sup>™</sup> TOPICAL SERUM

Boosts cellular rejuvenation, collagen production, and skin elasticity with advanced absorption, customizable with PRP, Peptides or Exosomes for optimal results.

## **REJUVENATION** & HEALING BOOSTING SERUM

 $\mathsf{PRiVIVE^{\mathsf{TM}}}$  Topical Serum  $% \mathsf{N}$  is a versatile and innovative topical serum developed to revitalize the skin through enhanced cellular rejuvenation. This advanced serum boosts collagen synthesis, improves skin elasticity, and enhances the overall texture and firmness of the skin, making it appear younger and more radiant. Whether addressing fine lines, wrinkles, or the effects of aging, PRiVIVE™ delivers noticeable improvements by working at the cellular level.

## Special Offer

Buy Direct and Save with this special offer of \$68 per bottle.