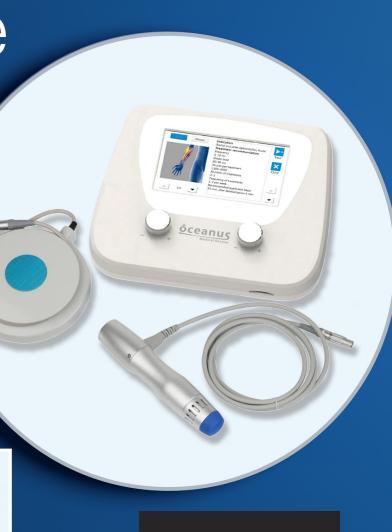

## Shockwave Therapy

## Physio PRO

The PhysioPRO systems are clinical grade shockwave therapy systems that induce an intracellular and extracellular reaction to assist in the healing and recovery of soft tissue. Common conditions treated with Shockwave Therapy include:

### Features & Benefits

7.0" color touch screen Multi-preset treatment protocols User friendly Interface