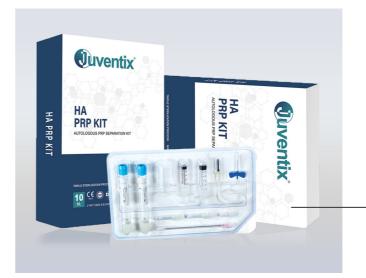

## HA PRP KIT

Our HA Kit blends PRP with Hyaluronic Acid to restore fullness on loose skin, perfect fine lines and wrinkles, and improve the appearance of scars with little to no downtime. Designed for quick and easy preparation of PRP, our kits ensure optimal platelet recovery and functionality from a small blood sample. Enhanced collagen stimulation lasting up to 1 year.

## ♀ Collagen Stimulation

Each kit includes two 10ml PRP tubes and 2ml of Hyaluronic Acid

### Price: \$299