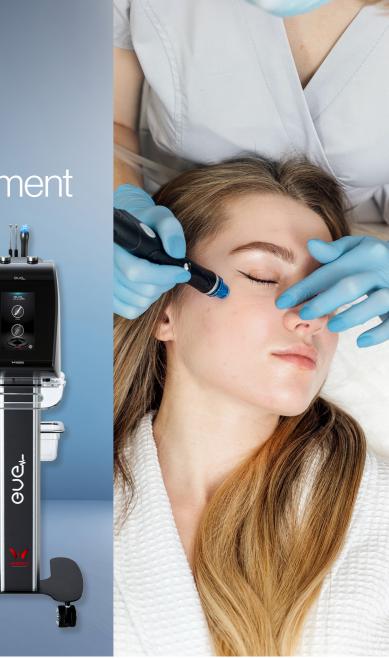

## The Ultimate Facial **Rejuvenation Treatment**

## EVE<sup>™</sup> Hydra-Dermabrasion

## Glowing & **Radiant Skin**

Hydra-Dermabrasion, Diamond Peeling, Microcurrent & EMS

The EVE Hydra-Dermabrasion device pays for itself after approximately 30 treatments-based on an average patient charge of \$500 per session.

eliminate any chance of contamination.

requirements specific to this type of Class

he Eve Hydra-Dermabrasion is the latest innovation currently trending in the skincare industry. Whether used alone or to prep the skin for advanced treatments, The Eve Hydra-Dermabrasion is effectively targeting sun damage, hyperpigmentation, and acne scars. Patients often notice a radiant glow, smoother tone, and minimized pores after just one session. Regular treatments enhance elasticity and hydration, with monthly sessions recommended for lasting results. Additionally, 12 pre-set protocols ensure consistent, professional outcomes-no matter who operates the device.

First, the skin is cleansed with a gentle cleanser to remove makeup and impurities. After the Hydra-Dermabrasion facial, PRP/PRF, peptide serums, exosomes, or stem cells are infused into the skin to hydrate and rejuvenate. The treatment concludes with optional add-ons or lymphatic drainage to reduce puffiness and enhance circulation. The entire process typically takes 30 to 60 minutes.