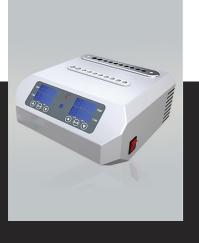

## Shockwave Therapy

## Physio PRO

The PhysioPRO systems are clinical grade shockwave therapy systems that induce an intracellular and extracellular reaction to assist in the healing and recovery of soft tissue. Common conditions treated with Shockwave Therapy include:

### Features & Benefits

7.0" color touch screen Multi-preset treatment protocols User friendly Interface