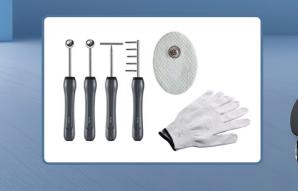

EMS / Microcurrent Treatment Modes:

Micro ball type -Intensifies the current and increases effectiveness.

Micro-current - Hand-piece is designed exquisitely for more comfortable use. T type - To lift broader areas such as cheekbones, peri-orbital wrinkle & jaw line. Comb type - To energize hair follicles, promote blood circulation, diminish hair loss, reduce dryness and dandruff.

Patch - Easy, hands-free micro-current treatment targeting fine lines and wrinkles. Gloves - Ideal way to provide a more detail oriented micro-current treatment to fit your client's unique needs for facial lifting and toning.