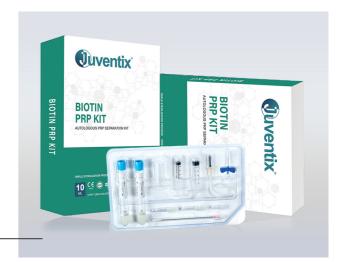

## **BIOTIN PRP KIT**

Our Biotin Kit blends PRP and Biotin to deliver exceptional hair restoration results. PRP reactivates dormant follicles, while Biotin strengthens keratin infrastructure, promoting healthier, fuller hair growth. Designed for efficiency and precision, this advanced technology enables the quick and easy preparation of PRP, ensuring optimal platelet recovery and functionality from a small blood sample. Plus, our expert product specialists are always available to offer support and guidance every step of the way.

### Hair Restoration $\, arphi \,$

Each kit includes two 10ml PRP tubes and 2ml of Biotin