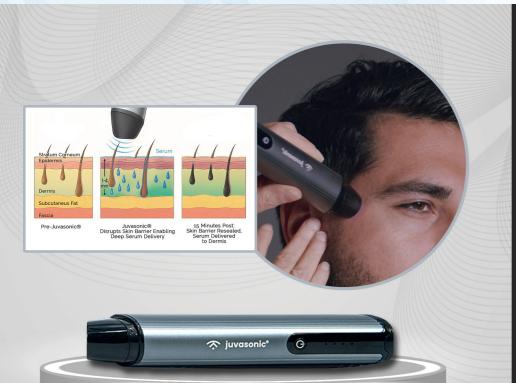

### Juvasonic®

### Needle-Free. No Downtime. No Pain.

Juvasonic<sup>®</sup> is a handheld FDA registered Class I Medical Device (patent-pending) designed to enhance topical absorption of exosomes, PDRN, PRP, and peptides. With precision-engineered microchannel vibration, microdermabrasion and dual-wavelength light support.

The device offers three adjustable speed settings and red and blue LED. A versatile companion for providers delivering advanced skincare and haircare protocols.

Price: \$1,900