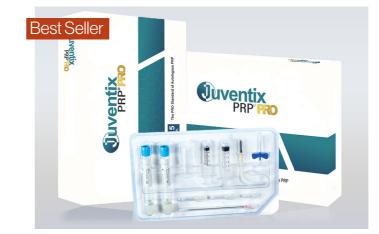

## PRP PRO KIT (12ML & 15ML)

The Juventix PRP® PRO Kit includes sterile, disposable components, such as transfer needles, transfer devices, blood collection sets, and syringes, all conveniently packaged in a single kit. Designed with a 100% closed system, our PRP kits generate 1.6 billion platelets per kit and adhere to FDA, ISO, and GMP standards for maximum safety and reliability. Additionally, our experienced product specialists are readily available to provide comprehensive support and guidance.

Price: \$249

(12 ML Tubes)

(4 Pack)

- Orthopedics
- Sports MedicineWound Healing
- Aesthetic Surgery
- Dentistry
- Urology
- Otolaryngology
- Neurosurgery
- Ophthamology
- Veterinary
- Prolotherapy Cardiothoracic
- Maxillofacial Surgery