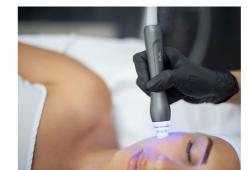

## EVE<sup>™</sup> Hydra-Dermabrasion

## Glowing & **Radiant Skin**

Hydra-Dermabrasion, Diamond Peeling, Microcurrent & EMS

The EVE Hydra-Dermabrasion device pays for itself after approximately 30 treatments-based on an average patient charge of \$500 per session.

eliminate any chance of contamination.

requirements specific to this type of Class

he Eve Hydra-Dermabrasion is the latest innovation currently trending in the skincare industry. Whether used alone or to prep the skin for advanced treatments, The Eve Hydra-Dermabrasion is effectively targeting sun damage, hyperpigmentation, and acne scars. Patients often notice a radiant glow, smoother tone, and minimized pores after just one session. Regular treatments enhance elasticity and hydration, with monthly sessions recommended for lasting results. Additionally, 12 pre-set protocols ensure consistent, professional outcomes-no matter who operates the device.