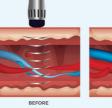

## Shockwave Therapy

## Physio PRO

The PhysioPRO systems are clinical grade shockwave therapy systems that induce an intracellular and extracellular reaction to assist in the healing and recovery of soft tissue. Common conditions treated with Shockwave Therapy include:

- Tennis Elbow
- Golfer's Elbow
- Plantar Fasciitis
- Achilles Tendinitis
- Disc Disease in the Back
- Rotator Cuff Tendinitis
- Osteoarthritis

Shockwave Therapy is a non-invasive treatment that uses acoustic waves to stimulate the body's natural healing processes and may be an alternative to surgery or medication.

### Price: \$9,999

After

hockwave Therapy is a non-invasive treatment that utilizes acoustic waves to stimulate healing in musculoskeletal conditions, soft tissue injuries, and chronic pain syndromes. Originally developed for breaking down kidney stones, this technology has evolved into an effective solution for treating issues such as tendinitis, plantar fasciitis, joint pain, and even erectile dysfunction. By promoting increased blood circulation, reducing inflammation, and accelerating tissue regeneration, Shockwave Therapy offers patients a non-surgical, drug-free alternative for pain relief and recovery. The treatment is quick, typically lasting only 10–20 minutes, making it a convenient and efficient option for busy medical practices.