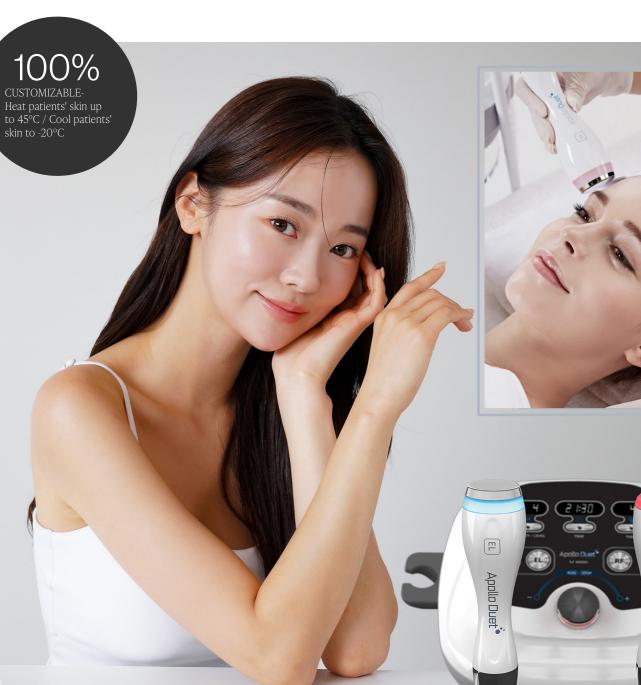

## **ADVANCED+ Skin-Care Solutions** (Apollo Duet + Peptide Serums)

pollo Duet uniquely combines three leading cosmetic technologies - multipolar radio frequency, electroporation, and iontophoresis to deliver superior skin rejuvenation and tightening treatments. This FDA Cleared device enhances collagen production, improves skin elasticity, and provides non-invasive lifting, making it an essential tool for medical professionals looking to offer high demand cosmetic procedures. With its dual-modality approach, the Apollo Duet ensures deeper penetration, optimal results, and patient comfort, setting it apart from conventional skin devices. Whether treating fine lines, wrinkles, or skin laxity, this device empowers physicians to provide noticeable improvements with minimal downtime. A built-in temperature sensor in the RF handle allows users to track patients' skin temperature in real-time and to adjust treatment accordingly. Skincare professionals using Apollo Duet can precisely tune all treatment parameters, including any topicals or Peptide Serums to be used, the target temperature of skin heating or cooling, intensity of radio frequency (RF) and electrical currents, and polarity of iontophoresis.

## Multipolar RF, Electroporation & lontophoresis

## **Apollo Duet**

Apollo Duet is a cutting-edge aesthetic device, uniquely combining three leading aesthetic technologies - 4th generation multipolar radio frequency (RF), electroporation, and iontophoresis. Apollo Duet is also very effective in anti-aging treatment.

## User Friendly

Comfortable, Ergonomic and Easy to Use Handpieces