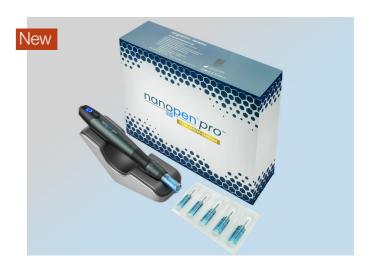

## NANOPEN® PRO

The NanoPen® Pro uses ultra-sharp, fine needles to intentionally inflict micro-injuries in the skin, believed to stimulate the body's natural healing process. It's effective for use in various aesthetic indications, most notably in improving skin texture and reducing the appearance of scars. The NanoPen® Pro is FDA-cleared for acne scars, meaning it has undergone the 510(k) process, further proving its safety and efficacy.

## Precision Needle Depth Control

The NanoPen®Pro allows customization in needle depth settings up to 2.5 mm, leading to enhanced patient outcomes due to more precise treatments tailored to the individual's skin type and treatment goals.

## FDA Cleared-Advanced Safety Features

The NanoPen® Pro is FDA-cleared and features a range of safety measures, including a sterile, single-use cartridge system and a protective BioSheath, eliminating the risk of cross-contamination between patients.