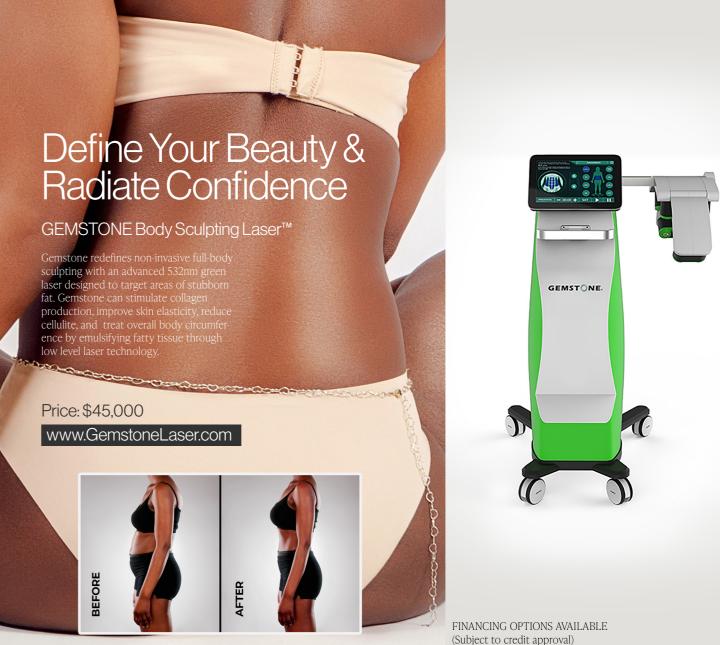

Gemstone redefines non-invasive full-body sculpting with an advanced 532nm greer ned to target areas of fat Gei cellulite, and treat overall body circun

## Price: \$45,000

## Slim. Tone. Tighten.

Body Sculpting & Skin **Tightening Treatments** with Gemstone Laser™

## **KEY BENEFITS:**

360° laser light scanning 532nm Low-level green laser therapy Overall circumference reduction Improvement after 1-2 treatments 12.1-inch touch screen No Set-up time Unattended, Not Applied Directly on Skin Firms and improves skin elasticity No know side effects Convenient 30 minute sessions

During each 30-minute session, patients will relax comfortably as 10 lasers work simultaneously to target and shrink fat cells. With as few sessions, patients can experience noticeable fat loss and a more sculpted, contoured appearance. Individuals who have struggled with stubborn fat for years, GEMSTONE is a clinical breakthrough offering long term solutions.

Whether patients are looking to reduce fat, tighten skin, or achieve both, this cutting-edge technology merges science and innovation to reshape the body. With GEMSTONE, patients can finally say goodbye to problem areas and hello to a more sculpted, confident self!

on-Surgical and Non-Invasive: GEMSTONE is a completely non-surgical, non-invasive fat loss solution-no needles, no incisions, just results. This gentle treatment never touches the body, yet effectively targets stubborn fat for a more sculpted look. By focusing on problem areas during each session, GEMSTONE delivers a precise and customized approach for optimal results. Whether patients are looking to slim arms, define the waist, tighten the tummy, or tone the hips and thighs, this advanced technology helps them achieve noticeable, lasting improvements.

The GEMSTONE Laser™ harnesses cutting-edge laser technology to precisely target stubborn fat cells in specific areas of the body. Using a 532nm green laser, it penetrates deep into the skin, stimulating fat cells to release stored fat through a natural process called lipolysis. The body then eliminates the fat through its own metabolic system, promoting safe and effective fat reduction.